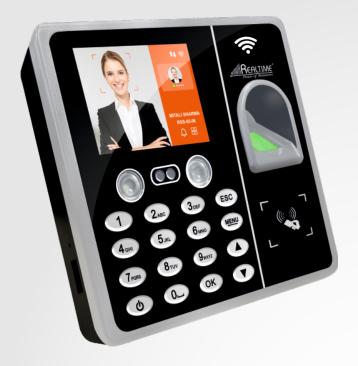

## Now T304F mini

with Wi-Fi

Attendance & Access Control System

Face Capacity **500** 

> **Finger Capacity** 1000

**Card Capacity** 1000

100% Performance Guarantee

PIN

#### Realtime

T304F mini with Wi-Fi

### Face with Fingerprint **Professional**

#### **Specifications**

| » Face capacity                                    | 500                               |                            |
|----------------------------------------------------|-----------------------------------|----------------------------|
| » Fingerprint capacity                             | 1000                              |                            |
| » Card capacity                                    | 1000                              |                            |
| » Password capacity                                | 1000                              | Face TCP/IP                |
| » Max Attendance log                               | 100,000                           |                            |
|                                                    |                                   |                            |
| » Identify mode                                    | Face/ Fingerprint/ Card/ Password | Fingerprint Backup         |
| » Display language                                 | English                           | Scanner Battery            |
| » Communication                                    | TCP/IP, USB Disk, 4G(Optional)    | PIN Till                   |
| » Access Control                                   | Yes                               | Personal 4G                |
| » Battery                                          | Built In Battery Backup           | Identity Number (Optional) |
| » Screen Size                                      | 3.0 Inch                          |                            |
| » Working voltage                                  | DC 12V                            |                            |
| » Working temperature                              | -10°c~ +50°c                      | WiFi (Optional) Access     |
|                                                    |                                   |                            |
| » Intelligent adaptation function                  | Support                           | Control                    |
| » Intelligent adaptation function  » Matching mode | Support Support 1:N               |                            |
|                                                    |                                   | ((•))                      |
| » Matching mode                                    | Support 1:N                       | Control                    |
| » Matching mode  » Card reader Connectivity        | Support 1:N  Yes On Weignd In     | ((•))                      |