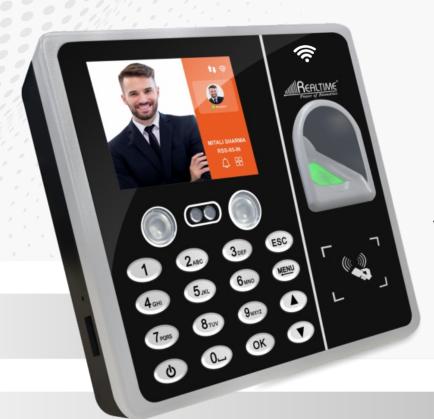

## Now T304F mini

with Wi-Fi

Attendance & Access Control System

Face Capacity **500** 

> **Finger Capacity** 1000

**Card Capacity** 1000

100% Performance Guarantee

PIN

#### Realtime

T304F mini with Wi-Fi

### Face with Fingerprint **Professional**

#### **Specifications**

| » Face capacity                                    | 500                               |                            |
|----------------------------------------------------|-----------------------------------|----------------------------|
| » Fingerprint capacity                             | 1000                              |                            |
| » Card capacity                                    | 1000                              |                            |
| » Password capacity                                | 1000                              | Face TCP/IP                |
| » Max Attendance log                               | 100,000                           |                            |
|                                                    |                                   |                            |
| » Identify mode                                    | Face/ Fingerprint/ Card/ Password | Fingerprint Backup         |
| » Display language                                 | English                           | Scanner Battery            |
| » Communication                                    | TCP/IP, USB Disk, 4G(Optional)    | PIN Till                   |
| » Access Control                                   | Yes                               | Personal 4G                |
| » Battery                                          | Built In Battery Backup           | Identity Number (Optional) |
| » Screen Size                                      | 3.0 Inch                          |                            |
| » Working voltage                                  | DC 12V                            |                            |
| » Working temperature                              | -10°c~ +50°c                      | WiFi (Optional) Access     |
|                                                    |                                   |                            |
| » Intelligent adaptation function                  | Support                           | Control                    |
| » Intelligent adaptation function  » Matching mode | Support Support 1:N               |                            |
|                                                    |                                   | ((•))                      |
| » Matching mode                                    | Support 1:N                       | Control                    |
| » Matching mode  » Card reader Connectivity        | Support 1:N  Yes On Weignd In     | ((•))                      |